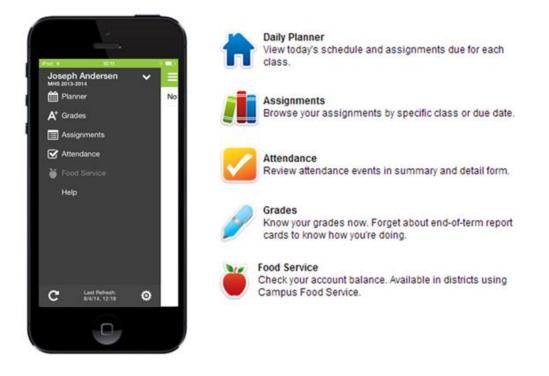

## **Campus Mobile Portal for Parents and Students**

Parents and students can now access their Campus Portal information on Android and iOS devices using the Campus Mobile Portal app.